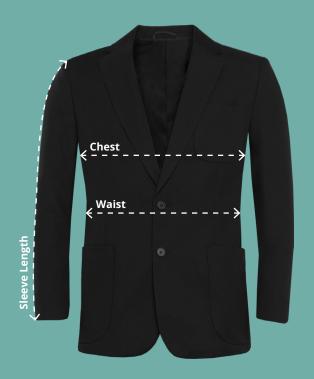

#### **Chest (At 2cm from under arm)**

Measure around the fullest part of the chest, making sure that the tape is 2cm from under the arms with the blazer laid down flat.

#### Waist

Measure accross the waist at the narrowest point with the blazer laid down flat.

### Sleeve Length

Measure from the top of the sleeve down to the cuff on the outside of the sleeve, ensuring the garment is laid flat.

Ziggys Blazer Code: AAAA211080 (1UA 1UI)

| Ziggys Blazer         |      |      |      |      |      |      |      |      |      |      |      |      |      |      |      |      |      |      |
|-----------------------|------|------|------|------|------|------|------|------|------|------|------|------|------|------|------|------|------|------|
| To fit chest (Inches) | 22   | 23   | 24   | 25   | 26   | 27   | 28   | 29   | 30   | 31   | 32   | 33   | 34   | 35   | 36   | 37   | 38   | 39   |
| Chest (cm)            | 36.9 | 37.9 | 38.8 | 39.8 | 40.8 | 41.9 | 43.0 | 44.1 | 45.2 | 46.3 | 47.4 | 48.5 | 49.6 | 50.9 | 52.0 | 53.3 | 54.5 | 55.8 |
| Waist (cm)            | 35.0 | 35.9 | 36.8 | 37.6 | 38.5 | 39.6 | 40.6 | 41.6 | 42.7 | 43.7 | 44.8 | 45.9 | 46.9 | 48.1 | 49.9 | 51.2 | 52.4 | 53.7 |
| Sleeve length (cm)    | 37.7 | 39.4 | 42.0 | 44.3 | 46.7 | 49.3 | 51.4 | 53.3 | 55.0 | 57.7 | 59.3 | 60.5 | 61.5 | 62.5 | 63.2 | 63.9 | 64.9 | 65.3 |